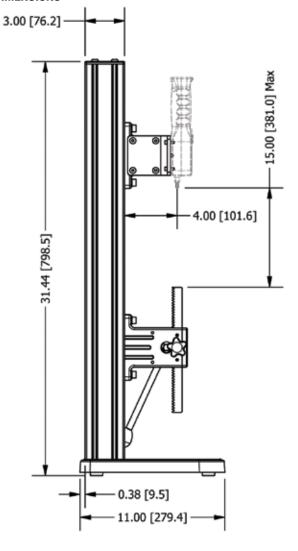

g Legs, for horizontal testing    |
| L1-Spanner       | Spanner Wrench for Clevis Sets           |
| MLX-PIN-S        | Grip Pin, Stainless Steel                |

## **Force Gage Adapter Kits**

| augo / p 10  |                                        |
|--------------|----------------------------------------|
| Order Number | Description                            |
| SPK-FG-CHAT  | Mounting Kit for Chatillon Force Gages |
| SPK-FG-MARK  | Mounting Kit for Mark-10 Force Gages   |
| SPK-FG-SHIM  | Mounting Kit for Shimpo Force Gages    |
| SPK-FG-IMAD  | Mounting Kit for Imada Force Gages     |
| SPK-FG-MECM  | Mounting Kit for Mecmesin Force Gages  |

Please consult with your Starrett representative when ordering Force Gage Adapter Kits to ensure model compatibility.

## **DIMENSIONS**