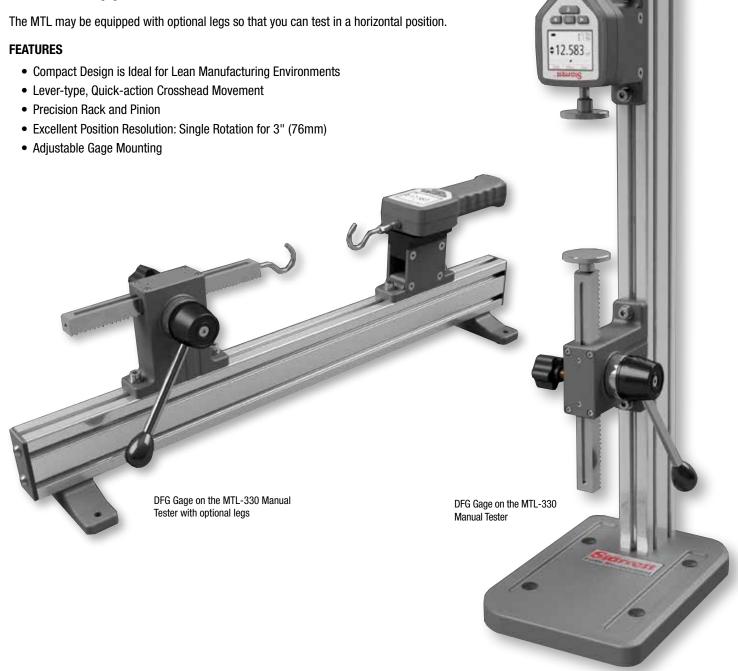

## METROLOGY SOLUTIONS

The MTL-330 can measure force up to 330lbf (1500N, 150kgf). This tester can be used for tensile and compression testing applications, and is ideal for spring testing. Fit the MTL-330 with a Starrett digital force gage and optional digital scale to determine spring rates, initial tension and more. The MTL-330 can be easily mounted to your workbench for secure testing.

Like the smaller MTL-110, the quick-action lever moves the rack and pinion crosshead 3" (76mm) per revolution. The lever may be positioned anywhere on the 30" (762mm) column, and with a 4" (102mm) throat, large samples can be accurately tested. Optional gage adapter kits are available for use with non-Starrett force gages.

**Optional Accessories** 

| Order Number     | Description                              |
|------------------|------------------------------------------|
| MLX-PLATE-TS-100 | Compression Plate, Steel, 100mm diameter |
| MLX-HOOK-M       | Hook Adapter, 330 lbf Load Capacity      |
| SPK-CLEVIS-S     | Clevis Set, Stainless Steel, 330lbf      |
| MTL-SCALE        | Digital Scale Assembly, MTL Series       |
| MLX-26030        | Mounting Legs, for horizontal testing    |
| L1-Spanner       | Spanner Wrench for Clevis Sets           |
| MLX-PIN-S        | Grip Pin, Stainless Steel                |