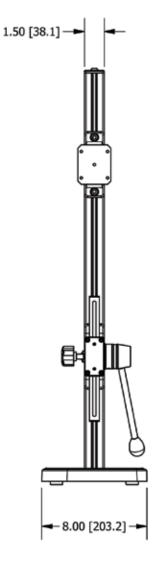

Legs, for horizontal testing    |
| L1-Spanner       | Spanner Wrench for Clevis Sets           |
| MLX-PIN-S        | Grip Pin, Stainless Steel                |

## **Force Gage Adapter Kits**

| augo / p 10  |                                        |
|--------------|----------------------------------------|
| Order Number | Description                            |
| SPK-FG-CHAT  | Mounting Kit for Chatillon Force Gages |
| SPK-FG-MARK  | Mounting Kit for Mark-10 Force Gages   |
| SPK-FG-SHIM  | Mounting Kit for Shimpo Force Gages    |
| SPK-FG-IMAD  | Mounting Kit for Imada Force Gages     |
| SPK-FG-MECM  | Mounting Kit for Mecmesin Force Gages  |

Please consult with your Starrett representative when ordering Force Gage Adapter Kits to ensure model compatibility.

## **DIMENSIONS**