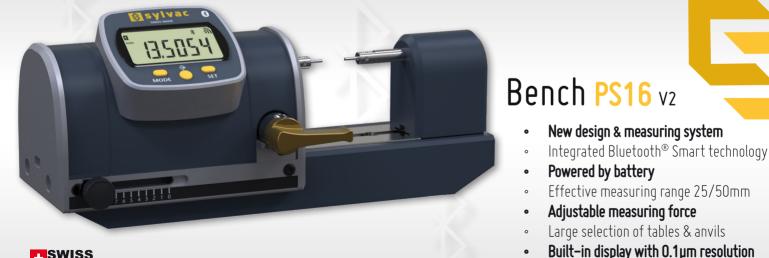

## SYLVAC BENCH PS16V2 SERIES : NEW BENCH FOR PRECISION MEASUREMENT

## Bench PS16 v2

## **TECHNICAL SPECIFICATIONS**

| Specifications               | 808.1231                     | 808.1232 |
|------------------------------|------------------------------|----------|
| Effective measuring range C  | 25 mm                        | 50 mm    |
| Max. error                   | 1.5 µm                       | 2.0 µm   |
| Repeatability                | 0.2 µm                       | 0.3 µm   |
| Resolution                   | 0.1 µm                       |          |
| Measuring force (adjustable) | 0.2 - 1.0 N (±20%)           |          |
| Weight                       | 3.6 kg                       | 4.2 kg   |
| Anvils clamping system       | Ø1.5 mm + Cary compatibility |          |
| Data transmission            | Bluetooth® and USB           |          |