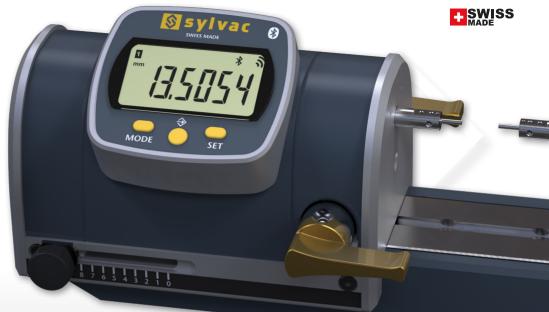

**Bluetooth** 

## **TECHNICAL SPECIFICATIONS**

| Specifications               | 808.1231                     | 808.1232 |
|------------------------------|------------------------------|----------|
| Effective measuring range C  | 25 mm                        | 50 mm    |
| Max. error                   | 1.5 µm                       | 2.0 µm   |
| Repeatability                | 0.2 µm                       | 0.3 µm   |
| Resolution                   | 0.1 µm                       |          |
| Measuring force (adjustable) | 0.2 - 1.0 N (±20%)           |          |
| Weight                       | 3.6 kg                       | 4.2 kg   |
| Anvils clamping system       | Ø1.5 mm + Cary compatibility |          |
| Data transmission            | Bluetooth® and USB           |          |