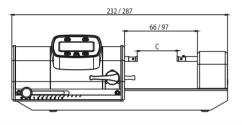

## **TECHNICAL SPECIFICATIONS**

| Specifications               | 808.1231                     | 808.1232 |
|------------------------------|------------------------------|----------|
| Effective measuring range C  | 25 mm                        | 50 mm    |
| Max. error                   | 1.5 µm                       | 2.0 µm   |
| Repeatability                | 0.2 µm                       | 0.3 µm   |
| Resolution                   | 0.1 µm                       |          |
| Measuring force (adjustable) | 0.2 - 1.0 N (±20%)           |          |
| Weight                       | 3.6 kg                       | 4.2 kg   |
| Anvils clamping system       | Ø1.5 mm + Cary compatibility |          |
| Data transmission            | Bluetooth® and USB           |          |