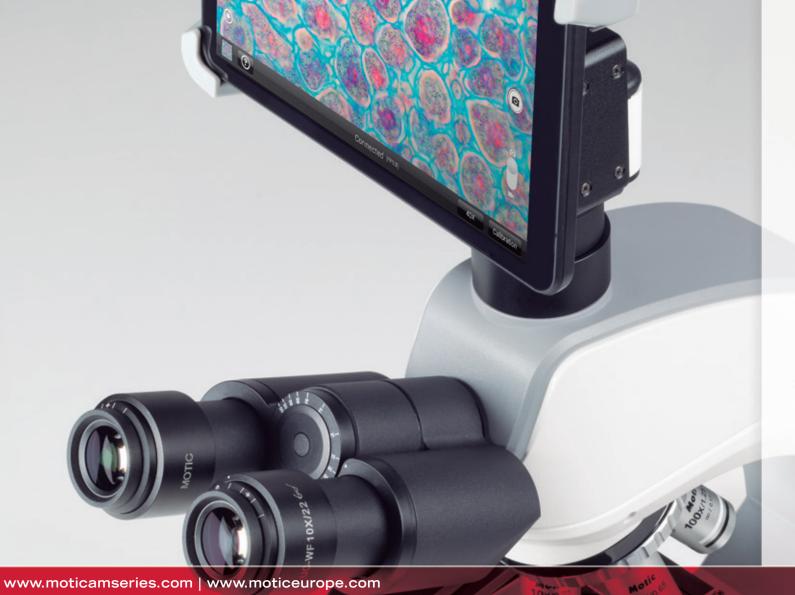

#### TABLET SOLUTIONS

The Moticam BTX8 Plus combines a space-saving camera hardware with new Wi-Fi technology. The 4MP Wi-Fi camera comes together with an 8" Android tablet to deliver fast live images (up to 30 fps) on any microscope with a vertical photo tube. This setup is perfect for the immediate presentation of image results to a greater public in your lab. Detaching the tablet for an even more flexible application is possible thanks to the Wi-Fi data transfer. Use the pre-installed MotiConnect App and get ready to capture, edit and share your microscope images from the tablet in a few taps.

# WI-FI MICROSCOPY SOLUTION WITH 8" TABLET

Moticam BTX8