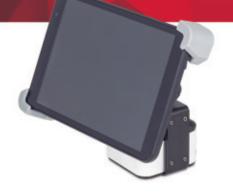

#### TABLET SOLUTIONS

The Moticam BTX8 Plus combines a space-saving camera hardware with new Wi-Fi technology. The 4MP Wi-Fi camera comes together with an 8" Android tablet to deliver fast live images (up to 30 fps) on any microscope with a vertical photo tube. This setup is perfect for the immediate presentation of image results to a greater public in your lab. Detaching the tablet for an even more flexible application is possible thanks to the Wi-Fi data transfer. Use the pre-installed MotiConnect App and get ready to capture, edit and share your microscope images from the tablet in a few taps.

# WI-FI MICROSCOPY SOLUTION WITH 8" TABLET

Moticam BTX8