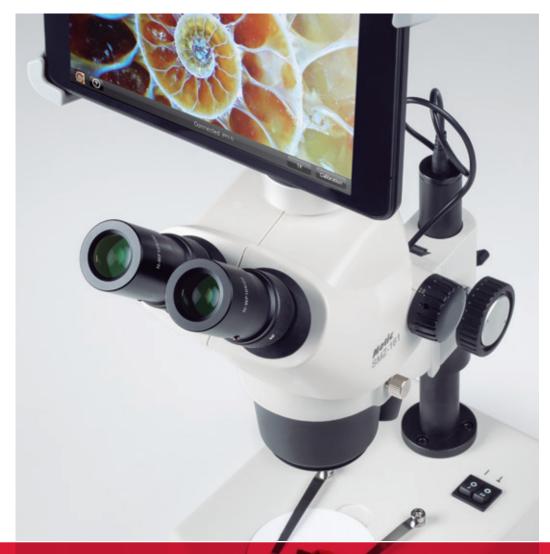

#### TABLET SOLUTIONS

The Moticam BTX8 Plus combines a space-saving camera hardware with new Wi-Fi technology. The 4MP Wi-Fi camera comes together with an 8" Android tablet to deliver fast live images (up to 30 fps) on any microscope with a vertical photo tube. This setup is perfect for the immediate presentation of image results to a greater public in your lab. Detaching the tablet for an even more flexible application is possible thanks to the Wi-Fi data transfer. Use the pre-installed MotiConnect App and get ready to capture, edit and share your microscope images from the tablet in a few taps.

# WI-FI MICROSCOPY SOLUTION WITH 8" TABLET

Moticam BTX8